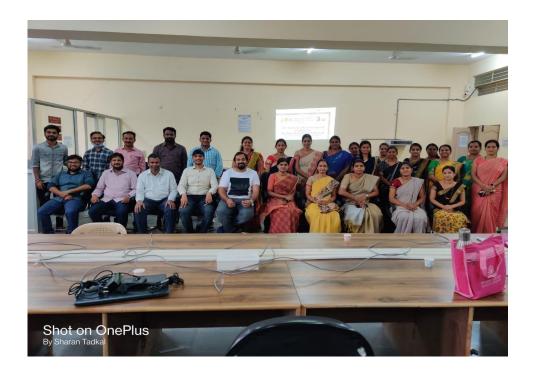

### Session-1

Inauguration of one week Faculty Development Program on BigData Data Analytics with Hadoop. It was inaugurated by our bellowed Vice-chancellor, Register, Pro-vice chancellor and Dean andresource person Pankaj Singh. It has been started with enlighting the lamp followed by felicitation of the dignitaries on the dias. The gathering was addressed by the vice chancellor. It has been ended with vote of thanks.